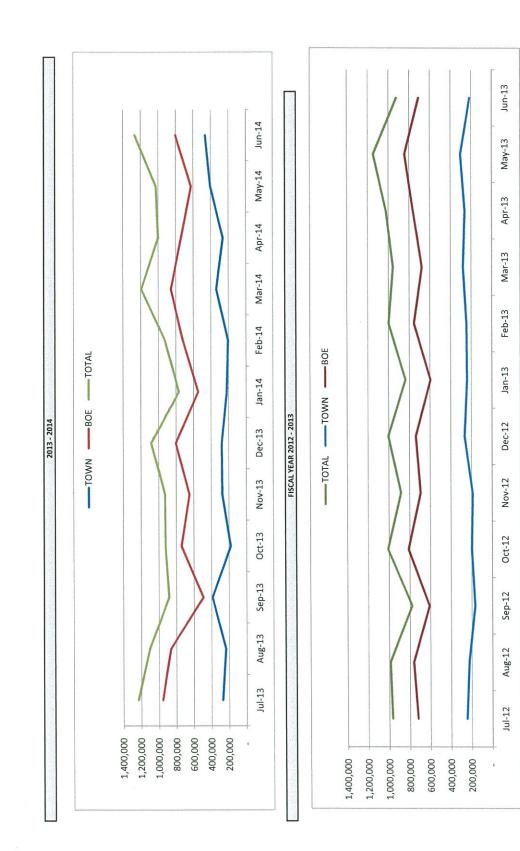

|                                 |                                                                                                                 |                            |           |                  |                                    |               |                    |                  |                                   |        |           |         |                  |                         |               |                        | -1.1%           |   | 41./0%          |                                                                                                                                                                                                                                                                                                                                                                                                                                                                                                                                                                                                                                                                                                                                                                                                                                                                                                                                                                                                                                                                                                                                                                                                                                                                                                                                                                                                                                                                                                                                                                                                                                                                                                                                                                                                                                                                                                                                                                                                                                                                                                                                |                                              |         |
|---------------------------------|-----------------------------------------------------------------------------------------------------------------|----------------------------|-----------|------------------|------------------------------------|---------------|--------------------|------------------|-----------------------------------|--------|-----------|---------|------------------|-------------------------|---------------|------------------------|-----------------|---|-----------------|--------------------------------------------------------------------------------------------------------------------------------------------------------------------------------------------------------------------------------------------------------------------------------------------------------------------------------------------------------------------------------------------------------------------------------------------------------------------------------------------------------------------------------------------------------------------------------------------------------------------------------------------------------------------------------------------------------------------------------------------------------------------------------------------------------------------------------------------------------------------------------------------------------------------------------------------------------------------------------------------------------------------------------------------------------------------------------------------------------------------------------------------------------------------------------------------------------------------------------------------------------------------------------------------------------------------------------------------------------------------------------------------------------------------------------------------------------------------------------------------------------------------------------------------------------------------------------------------------------------------------------------------------------------------------------------------------------------------------------------------------------------------------------------------------------------------------------------------------------------------------------------------------------------------------------------------------------------------------------------------------------------------------------------------------------------------------------------------------------------------------------|----------------------------------------------|---------|
|                                 |                                                                                                                 |                            |           |                  |                                    |               |                    |                  |                                   |        |           |         |                  |                         |               |                        | 12,191,542      |   | SIKAIGHI LINE = |                                                                                                                                                                                                                                                                                                                                                                                                                                                                                                                                                                                                                                                                                                                                                                                                                                                                                                                                                                                                                                                                                                                                                                                                                                                                                                                                                                                                                                                                                                                                                                                                                                                                                                                                                                                                                                                                                                                                                                                                                                                                                                                                |                                              |         |
|                                 |                                                                                                                 |                            |           | 40.2%            |                                    |               |                    | 40.2%            |                                   |        |           | ſ       | 41.1%            |                         |               |                        | 40.2%           |   | SIK             | and the second                                                                                                                                                                                                                                                                                                                                                                                                                                                                                                                                                                                                                                                                                                                                                                                                                                                                                                                                                                                                                                                                                                                                                                                                                                                                                                                                                                                                                                                                                                                                                                                                                                                                                                                                                                                                                                                                                                                                                                                                                                                                                                                 |                                              |         |
|                                 | ALC: NO.                                                                                                        | 25%                        | 75%       |                  | 市場の権利な                             | 100           | 72%                |                  | Sectors.                          |        | 27%       | 73%     |                  |                         |               | 33%<br>67%             |                 |   |                 | No. of Concession, Name                                                                                                                                                                                                                                                                                                                                                                                                                                                                                                                                                                                                                                                                                                                                                                                                                                                                                                                                                                                                                                                                                                                                                                                                                                                                                                                                                                                                                                                                                                                                                                                                                                                                                                                                                                                                                                                                                                                                                                                                                                                                                                        |                                              |         |
|                                 | and the other states when the second                                                                            | <u>TOTALS</u><br>2,843,000 | 8,684,000 | 11,527,000 NOV = | and the subscription of the second | TOTALS        | 8,112,000          | 11,260,000 NOV = | のないないないないのないないないないないない            | TOTALS | 3,523,000 |         | 12,321,000 NOV = |                         | TOTALS        | 1,639,000<br>3,262,000 | 4,901,000 NOV = |   |                 | いたのであるというないないというというない                                                                                                                                                                                                                                                                                                                                                                                                                                                                                                                                                                                                                                                                                                                                                                                                                                                                                                                                                                                                                                                                                                                                                                                                                                                                                                                                                                                                                                                                                                                                                                                                                                                                                                                                                                                                                                                                                                                                                                                                                                                                                                          |                                              |         |
|                                 |                                                                                                                 | <u>Jun-13</u><br>215,000   | 000,007   | 924,000          |                                    | <u>Jun-12</u> | 802.000            | 1,120,000        | のないないないないである                      | Jun-14 | 462,000   | 803,000 | 1,265,000        |                         | Jun-15        |                        | ē               |   |                 | and a share a share                                                                                                                                                                                                                                                                                                                                                                                                                                                                                                                                                                                                                                                                                                                                                                                                                                                                                                                                                                                                                                                                                                                                                                                                                                                                                                                                                                                                                                                                                                                                                                                                                                                                                                                                                                                                                                                                                                                                                                                                                                                                                                            |                                              |         |
|                                 | のないないのである                                                                                                       | <u>May-13</u><br>304.000   | 843,000   | 1,147,000        | の日本のないである                          | May-12        | 000,212            | 971,000          | のないないないない                         | May-14 | 403,000   | 623,000 | 1,026,000        |                         | May-15        |                        | e               |   |                 |                                                                                                                                                                                                                                                                                                                                                                                                                                                                                                                                                                                                                                                                                                                                                                                                                                                                                                                                                                                                                                                                                                                                                                                                                                                                                                                                                                                                                                                                                                                                                                                                                                                                                                                                                                                                                                                                                                                                                                                                                                                                                                                                |                                              |         |
|                                 | States States                                                                                                   | <u>Apr-13</u><br>262.000   | 763,000   | 1,025,000        | and the second second              | <u>Apr-12</u> | 726.000            | 1,002,000        | and the state of the state        | Apr-14 | 261,000   | 739,000 | 1,000,000        |                         | <u>Apr-15</u> |                        | r               |   |                 | なるないないない                                                                                                                                                                                                                                                                                                                                                                                                                                                                                                                                                                                                                                                                                                                                                                                                                                                                                                                                                                                                                                                                                                                                                                                                                                                                                                                                                                                                                                                                                                                                                                                                                                                                                                                                                                                                                                                                                                                                                                                                                                                                                                                       | AL                                           |         |
|                                 | 3                                                                                                               | <u>Mar-13</u><br>279.000   | 677,000   | 956,000          | 12                                 | <u>Mar-12</u> | 692.000            | 000'066          | 4 10000 10000                     | Mar-14 | 336,000   | 856,000 | 1,192,000        | 5                       | Mar-15        |                        | ž               |   |                 | のないの時代の話                                                                                                                                                                                                                                                                                                                                                                                                                                                                                                                                                                                                                                                                                                                                                                                                                                                                                                                                                                                                                                                                                                                                                                                                                                                                                                                                                                                                                                                                                                                                                                                                                                                                                                                                                                                                                                                                                                                                                                                                                                                                                                                       | TOTAL                                        |         |
|                                 | FISCAL YEAR 2012 - 2013                                                                                         | <u>Feb-13</u><br>246.000   | 754,000   | 1,000,000        | FISCAL YEAR 2011 - 2012            | Feb-12        | 657,000            | 884,000          | FISCAL YEAR 2013 - 2014           | Feb-14 | 203,000   | 721,000 | 924,000          | FISCAL YEAR 2014 - 2015 | Feb-15        |                        | •               |   |                 | 2014 - 2015                                                                                                                                                                                                                                                                                                                                                                                                                                                                                                                                                                                                                                                                                                                                                                                                                                                                                                                                                                                                                                                                                                                                                                                                                                                                                                                                                                                                                                                                                                                                                                                                                                                                                                                                                                                                                                                                                                                                                                                                                                                                                                                    |                                              |         |
| AIMS ANALYSIS                   | FISCAL Y                                                                                                        | <u>Jan-13</u><br>242.000   | 596,000   | 838,000          | FISCAL Y                           | <u>Jan-12</u> | 238,000<br>601 000 | 839,000          | FISCAL Y                          | Jan-14 | 220,000   | 546,000 | 766,000          | FISCAL Y                | Jan-15        |                        |                 |   |                 |                                                                                                                                                                                                                                                                                                                                                                                                                                                                                                                                                                                                                                                                                                                                                                                                                                                                                                                                                                                                                                                                                                                                                                                                                                                                                                                                                                                                                                                                                                                                                                                                                                                                                                                                                                                                                                                                                                                                                                                                                                                                                                                                | TOWN                                         |         |
| TOWN OF NEWTOWN CLAIMS ANALYSIS | のないのないのである                                                                                                      | Dec-12<br>266.000          | 739,000   | 1,005,000        | のの見たいないない                          | Dec-11        | 502,000            | 923,000          | 日本の日本におれていた                       | Dec-13 | 280,000   | 804,000 | 1,084,000        |                         | Dec-14        |                        | •               |   |                 |                                                                                                                                                                                                                                                                                                                                                                                                                                                                                                                                                                                                                                                                                                                                                                                                                                                                                                                                                                                                                                                                                                                                                                                                                                                                                                                                                                                                                                                                                                                                                                                                                                                                                                                                                                                                                                                                                                                                                                                                                                                                                                                                |                                              |         |
| TOWN OF                         | ale su de la constantia de | <u>Nov-12</u><br>190.000   | 694,000   | 884,000          | たいというないないない                        | Nov-11        | 223,000            | 796,000          |                                   | Nov-13 | 276,000   | 649,000 | 925,000          |                         | Nov-14        | 307,000<br>644 000     | 951,000         | • |                 | A STATE STAT |                                              |         |
|                                 |                                                                                                                 | Oct-12<br>198.000          | 812,000   | 1,010,000        |                                    | <u>Oct-11</u> | 561 000            | 732,000          | Contraction of the second second  | Oct-13 | 180,000   | 741,000 | 921,000          |                         | Oct-14        | 475,000                | 1.074.000       |   |                 |                                                                                                                                                                                                                                                                                                                                                                                                                                                                                                                                                                                                                                                                                                                                                                                                                                                                                                                                                                                                                                                                                                                                                                                                                                                                                                                                                                                                                                                                                                                                                                                                                                                                                                                                                                                                                                                                                                                                                                                                                                                                                                                                |                                              |         |
|                                 | 新生活がためおませ                                                                                                       | Sep-12<br>168.000          | 611,000   | 779,000          |                                    | <u>Sep-11</u> | 266,000            | 1,008,000        | Additional and a state            | Sep-13 | 389,000   | 493,000 | 882,000          |                         | Sep-14        | 352,000                | 895,000         |   |                 | State Barrier                                                                                                                                                                                                                                                                                                                                                                                                                                                                                                                                                                                                                                                                                                                                                                                                                                                                                                                                                                                                                                                                                                                                                                                                                                                                                                                                                                                                                                                                                                                                                                                                                                                                                                                                                                                                                                                                                                                                                                                                                                                                                                                  |                                              |         |
|                                 | The second s  | Aug-12<br>226.000          | 764,000   | 000'066          | Contraction of the second          | Aug-11        | 304,000            | 922,000          | AL ANALANA ALCA                   | Aug-13 | 238,000   | 865,000 | 1,103,000        |                         | Aug-14        | 221,000                | 1.042.000       |   |                 | のないないないないない                                                                                                                                                                                                                                                                                                                                                                                                                                                                                                                                                                                                                                                                                                                                                                                                                                                                                                                                                                                                                                                                                                                                                                                                                                                                                                                                                                                                                                                                                                                                                                                                                                                                                                                                                                                                                                                                                                                                                                                                                                                                                                                    |                                              | 200,000 |
|                                 | のないないないないの                                                                                                      | <u>Jul-12</u><br>247 000   | 722.000   | 000'696          | Contraction of the second second   | Jul-11        | 213,000            | 1,073,000        | Street and an and a street of the | Jul-13 | 275,000   | 958,000 | 1,233,000        |                         | Jul-14        | 284,000                | 939.000         |   |                 |                                                                                                                                                                                                                                                                                                                                                                                                                                                                                                                                                                                                                                                                                                                                                                                                                                                                                                                                                                                                                                                                                                                                                                                                                                                                                                                                                                                                                                                                                                                                                                                                                                                                                                                                                                                                                                                                                                                                                                                                                                                                                                                                | 1,200,000<br>1,000,000<br>800,000<br>600,000 | 200,    |
|                                 |                                                                                                                 |                            | BOE       | TOTAL            | 11                                 | J             | TOWN               | TOTAL            | 100                               | 1      | TOWN      | BOE     | TOTAL            |                         | J             | TOWN                   | TOTAL           |   |                 | 1                                                                                                                                                                                                                                                                                                                                                                                                                                                                                                                                                                                                                                                                                                                                                                                                                                                                                                                                                                                                                                                                                                                                                                                                                                                                                                                                                                                                                                                                                                                                                                                                                                                                                                                                                                                                                                                                                                                                                                                                                                                                                                                              |                                              |         |