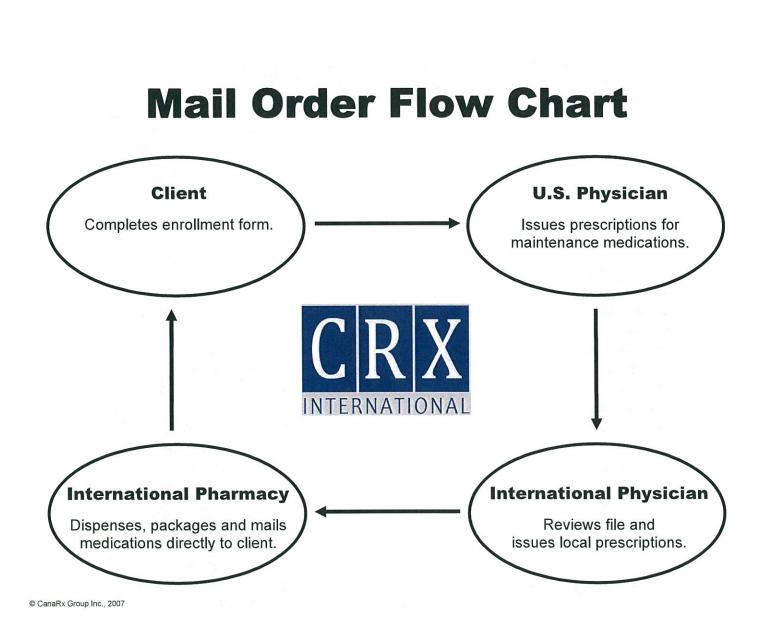

<u>Review/Discuss Rx Cost-Containment Option</u>: Bob Tait shared an exhibit, summarizing a program option related to Rx mail-order, which if added to the program at some future date, could offer members significant discounts on medications sourced from <u>other countries</u> through this third party, CRX International. Members will review the materials and discuss with insurance consultant at next meeting.